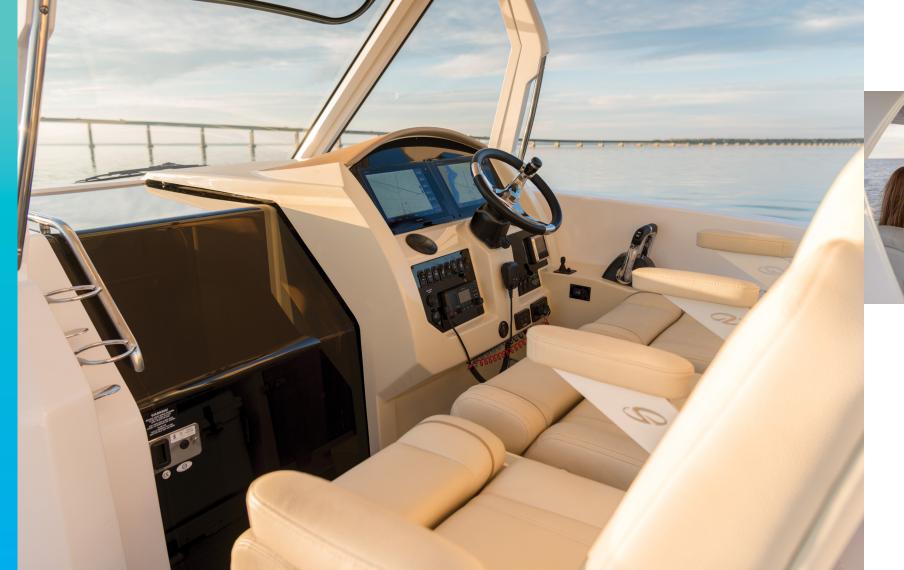

#### <sup>3</sup> TRIPLE CAPTAIN SEATS

Comfortably seat three at the helm in the luxurious captain seats with flip-up bolsters and arm rests. Pull out the sliding Yeti cooler hidden underneath for a refreshing drink.