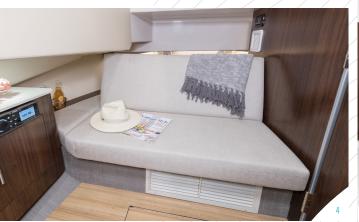

### <sup>4</sup> SETTEE

The push of a button raises the foot of the forward berth to create a cozy settee.

# <sup>2</sup> CONVERTIBLE FORWARD QUEEN BED

The spacious queen size forward bed features an abundance of space and comfort for longer stays. Raise or lower the foot of the bed with the touch of a button to form a settee.