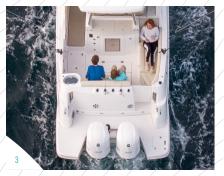

#### <sup>3</sup> AFT COCKPIT SEATING

Whether fishing or relaxing the aft cockpit has you covered. Flip down the bench seat for more seating or keep it up for more space to reel in your big catch.
Stretch out and watch the action on the spacious starboard lounge, hand-stitched for ultimate durability and comfort.