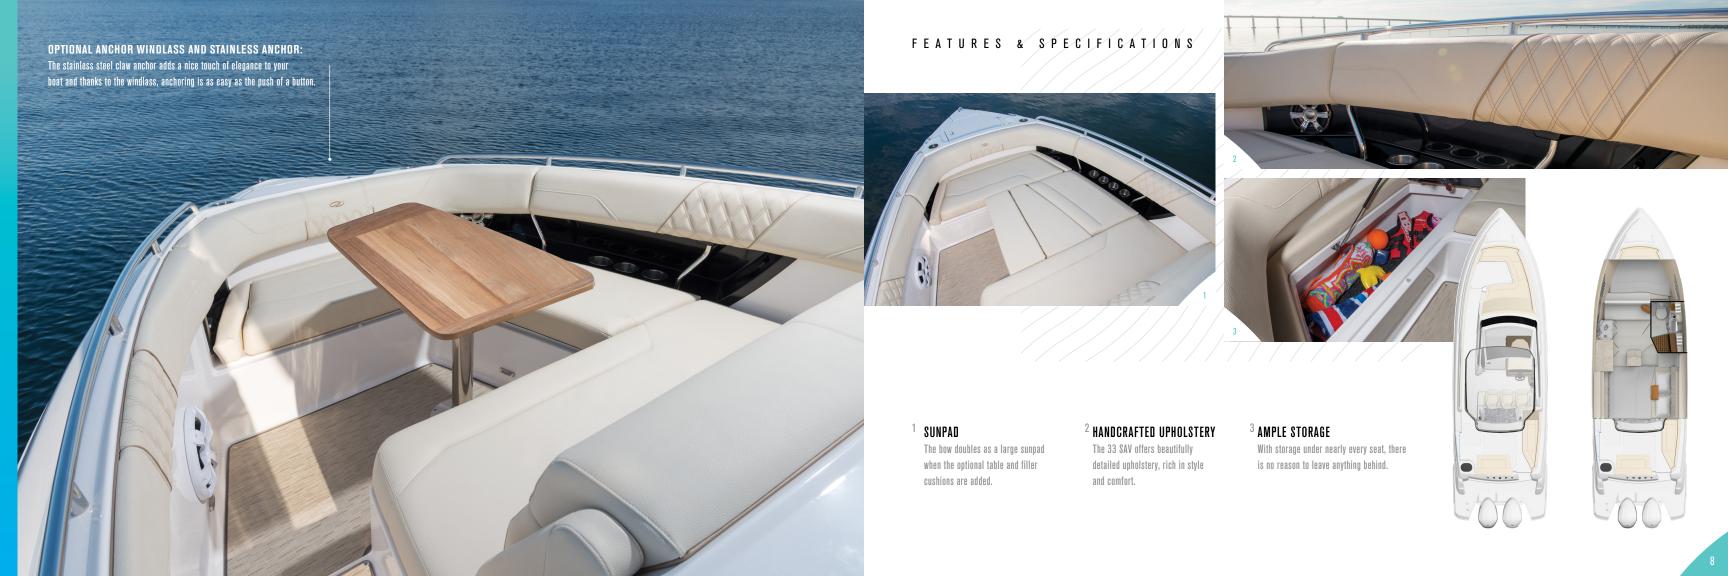

# FEATURES & SPECIFICATIONS

#### UNDER GUNNEL STORAGE

Located in the portside walk-thru is an under gunnel storage area for quick access to your rods, gaff, boat hook, or other boating and fishing accessories.

14' 2"

**34 Z** 10.4 M