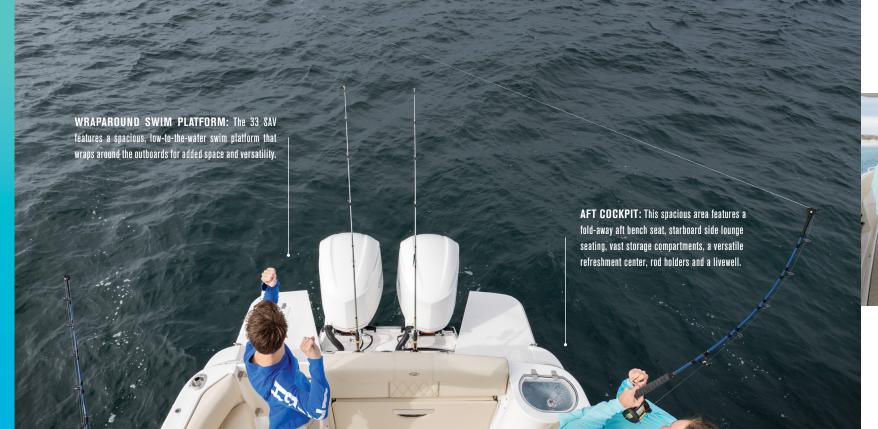

#### <sup>3</sup> AFT COCKPIT SEATING

Whether fishing or relaxing the aft cockpit has you covered. Flip down the bench seat for more seating or keep it up for more space to reel in your big catch.
Stretch out and watch the action on the spacious starboard lounge, hand-stitched for ultimate durability and comfort.

#### <sup>4</sup> WIDE PORTSIDE WALK-THRU

The wide walk-thru with tall freeboard provides easy access to and from the bow.

#### UNDER GUNNEL STORAGE

Located in the portside walk-thru is an under gunnel storage area for quick access to your rods, gaff, boat hook, or other boating and fishing accessories.

14' 2"

**34 Z** 10.4 M