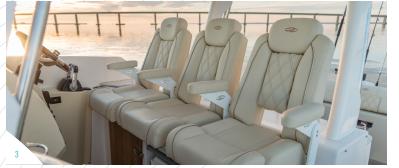

#### <sup>3</sup> TRIPLE CAPTAIN SEATS

Comfortably seat three at the helm in the luxurious captain seats with flip-up bolsters and arm rests. Pull out the sliding Yeti cooler hidden underneath for a refreshing drink.