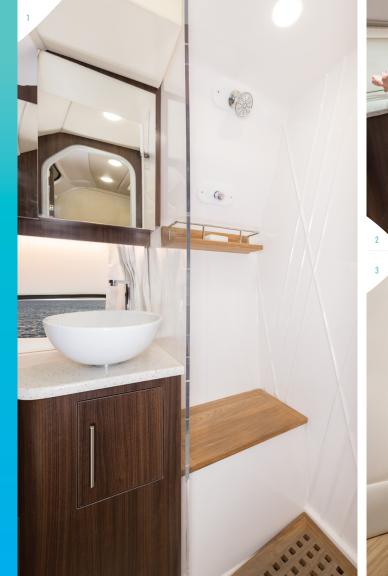

#### <sup>1</sup> SEPARATE SHOWER

Enjoy the space of the large separate walk-in shower and adjacent handcrafted cabinetry.

## <sup>5</sup> LARGEST-IN-CLASS HEAD

The largest-in-class head features hand-crafted cabinetry and solid surface countertops.