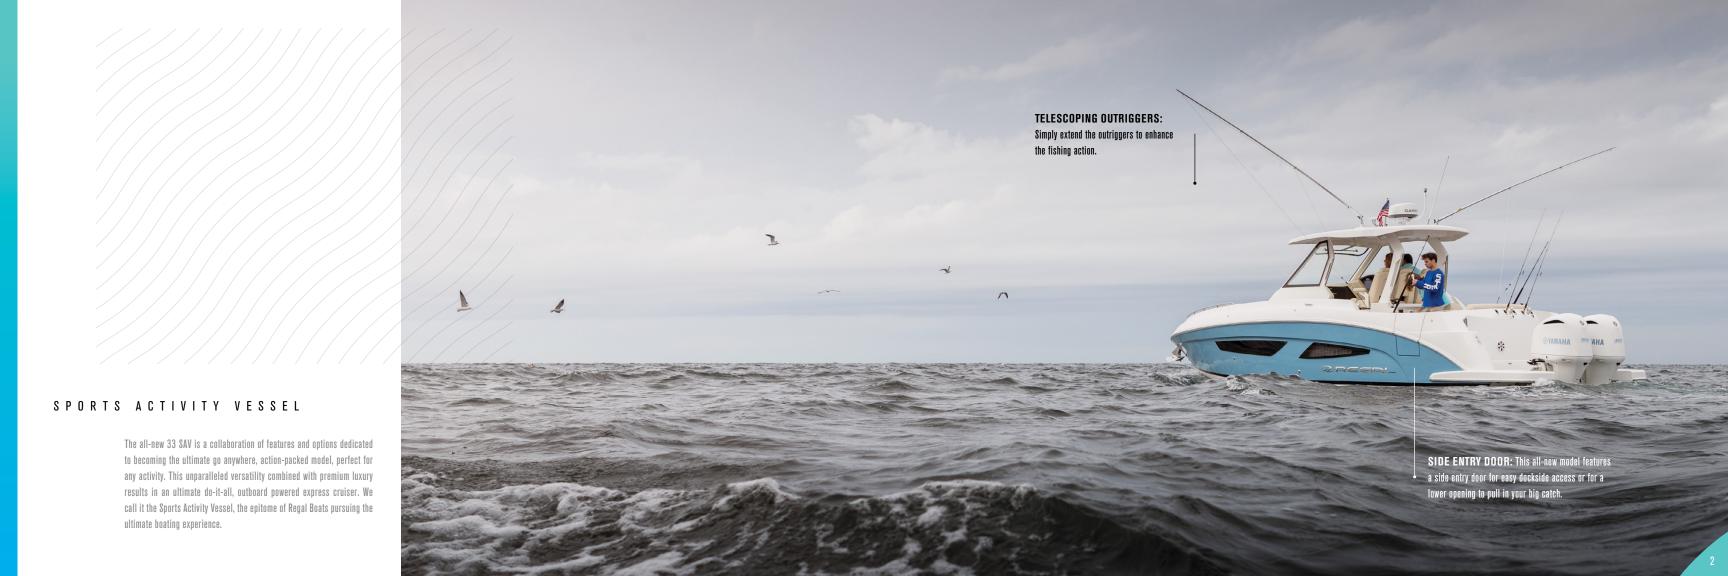

# ULTIMATE LUXURY MEETS ULTIMATE VERSATILITY.

ALL-NEW REGAL 33 SAV







# FEATURES & SPECIFICATIONS









#### <sup>3</sup> AFT COCKPIT SEATING

Whether fishing or relaxing the aft cockpit has you covered. Flip down the bench seat for more seating or keep it up for more space to reel in your big catch.
Stretch out and watch the action on the spacious starboard lounge, hand-stitched for ultimate durability and comfort.

### <sup>1</sup> FLIP-DOWN TV

Thanks to the flip-down TV above the refreshment center, the whole crew has access to the chart plotter or the game.

#### <sup>2</sup> REFRESHMENT CENTER

The SAV's versatile refreshment center features a large solid surface countertop, refrigerator, sink, trash can, storage and an optional electric grill.

#### <sup>4</sup> WIDE PORTSIDE WALK-THRU

The wide walk-thru with tall freeboard provides easy acces