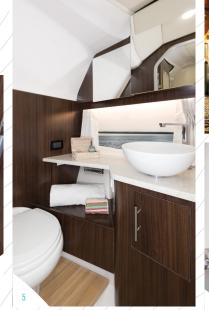

## <sup>5</sup> LARGEST-IN-CLASS HEAD

The largest-in-class head features hand-crafted cabinetry and solid surface countertops.