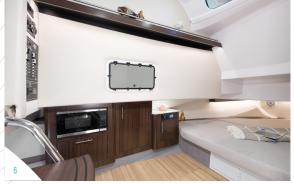

## <sup>6</sup> SPACIOUS CABIN

The skylight fills the cabin with natural light and the convenience center adds extra storage, a microwave and a Fusion stereo to your spacious abode.